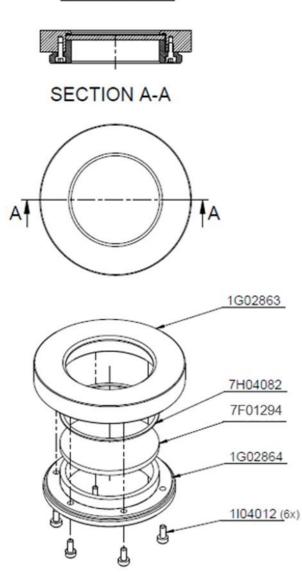

#### Disassembly of Defective Window (see assembly drawing in page 2)

### Keep all the parts that are being disassembled in a safe place for reassembly.

1. Remove the window holder [1G02864] from the window housing [1G02863] by unscrewing 6 screws [1I04012].

2. Gently push the old window [7F01294] out of the housing and throw out the flexible spacer [7H04082], don't use any tools to push the window out.

#### Assembly of the Replacement Window

- 1. Clean the window housing [1G02863] and the window holder [1G02864] from any residue with Aceton and wait until they dry out fully.
- 2. Assemble a new flexible spacer [7H04082] into its place in the housing [1G02863]. Make sure the spacer is placed in the center of the housing and that you can't see it from the outside.
- 3. Clean the new window [7F01294] with methanol, wait until the window is dry, and assemble the window into the housing.
- Place the window holder [1G02864] back into its place and close it with 6 screws [1I04012].
  Use a hand screwdriver only, gradually close each time only 2 screws that are positioned across from each other, repeat this until all screws are fully tightened.
- 5. Clean the sensor's disc using Nitrogen and screw the window assembly to the sensor.