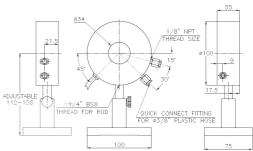

## CW & Pulsed Measurements 5W – 1000W 300mJ - 300J

Recommended Use: High power CO<sub>2</sub>, YAG and Diode lasers Special Features: High power, fast response, compact

| Absorber:                                | Broadband: 0.19 - 20µm                     |  |
|------------------------------------------|--------------------------------------------|--|
| Aperture:                                | φ 34mm                                     |  |
| Digital Power Scales:                    | 1000W / 200W                               |  |
| Maximum Average Power Density:           | 6KW/cm <sup>2</sup>                        |  |
| Maximum Energy Density J/cm <sup>2</sup> |                                            |  |
| <100ns                                   | 0.3                                        |  |
| 0.5ms                                    | 5                                          |  |
| 2ms                                      | 10                                         |  |
| 10ms                                     | 30                                         |  |
| Power Noise Level:                       | 0.2W                                       |  |
| Power Accuracy:                          | ± 3%                                       |  |
| Response Time with Display (0-95%):      | 2.5s                                       |  |
| Linearity with Power:                    | ± 2%                                       |  |
| Energy Scales:                           | 300J/30J                                   |  |
| Energy Threshold:                        | 300mJ                                      |  |
| Surface Uniformity:                      | ±2.5%                                      |  |
| Cooling:                                 | Water – 1.8 liter / minute (minimum)       |  |
|                                          | Water temperature range 18 – 30°C          |  |
|                                          | Water temperature rate of change <1°C/min. |  |
|                                          |                                            |  |