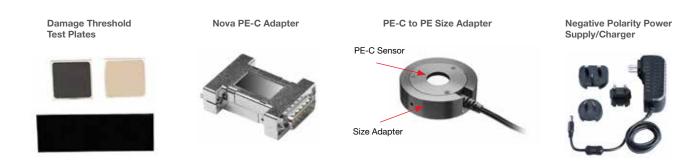

## 1.2.4.1 Accessories for Pyroelectric Sensors - Continued

| Accessory                                                 | Description                                                                                                                                                                                                              | Part number               |                     |                     |
|-----------------------------------------------------------|--------------------------------------------------------------------------------------------------------------------------------------------------------------------------------------------------------------------------|---------------------------|---------------------|---------------------|
| Damage Threshold Test Plates                              | Test plates with same absorber coating as the sensor. For testing that laser beam is not above damage threshold                                                                                                          | Metallic type<br>7E06031A | BF type<br>7E06031D | BB type<br>7E06031C |
|                                                           | Dimensions                                                                                                                                                                                                               | 26x26x1mm                 | 76x26x1mm           | 76x26x1mm           |
| Nova PE-C Adapter                                         | The adapter plugs between the Nova D15 socket and the smart plug of the PE-C sensor to allow the Nova to operate with PE-C series sensors. See PE-C spec sheet for details.                                              | 7Z08272                   |                     |                     |
| PE-C to PE Size Adapter                                   | The newer PE-C series sensors have a Ø62mm diameter. The older PE series sensors have a Ø85mm diameter. This adapter allows using the PE-C type sensors in jigs and setups that were originally designed for PE sensors. | 7Z08273                   |                     |                     |
| N Polarity Power Supply/Charger<br>AC/DC 12V 2A N-2.1x5.5 | For FPE80BF-DIF-C sensor<br>(1 unit supplied with the sensor)                                                                                                                                                            | 7E05029                   |                     |                     |