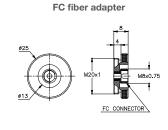

## Accessories and Fiberoptic Adapters for PD300 series

| Accessory                           | Description                                                  | Part<br>number |         |                      |          |
|-------------------------------------|--------------------------------------------------------------|----------------|---------|----------------------|----------|
| PD300-CDRH-7mm                      | Ø7mm aperture adapter for CDRH measurements for PD300        | 7Z02418        |         |                      |          |
| PD300-CDRH-3.5mm                    | Ø3.5mm aperture adapter for CDRH measurements for PD300      | 7Z08336        |         |                      |          |
| Fiber Adapters for<br>Sensor Series | Adapters for mounting fibers to PD300 sensors as shown below | SC type        | ST type | FC, FC /<br>APC type | SMA type |
| PD300 Series                        |                                                              | 7Z08221        | 7Z02210 | 7Z02213              | 7Z02212  |

PD300-FO-SMA

PD300-FO-ST

| Accessory                           | Description                                                                                                    | Part<br>number |         |                      |          |
|-------------------------------------|----------------------------------------------------------------------------------------------------------------|----------------|---------|----------------------|----------|
| PD300R-CDRH-7mm                     | Ø7mm aperture adapter for CDRH measurements for PD300R                                                         | 7Z08347        |         |                      |          |
| Fiber Adapters for<br>Sensor Series | Fiber adapter mounting bracket (1 bracket fits all fiber adapters)                                             | SC type        | ST type | FC, FC /<br>APC type | SMA type |
| FPD Series                          | 1G02259 - not needed except for FPS-1                                                                          | 7Z08227        | 7Z08226 | 7Z08229              | 1G01236A |
| PD300R Series                       | 1G02259                                                                                                        | 7Z08227        | 7Z08226 | 7Z08229              | 1G01236A |
| 3A-IS / 3A-IS-IRG                   | 7Z08213                                                                                                        | 7Z08227        | 7Z08226 | 7Z08229              | 1G01236A |
| IS-1-2W                             | 7Z08331                                                                                                        | 7Z08227        | 7Z08226 | 7Z08229              | 1G01236A |
| PD300-IRG                           | not needed                                                                                                     |                |         | 7Z08216              | 7Z08222  |
| Female SM1 to SM1<br>Adapter        | 11 For mounting PD300R series, PD300RM-UV & PD300RM-8W and FPS-1 sensors to SM1 optical components and systems |                |         |                      |          |