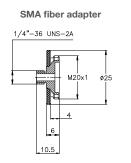

## Accessories and Fiberoptic Adapters for PD300 series

| Accessory                           | Description                                                  | Part<br>number |         |                      |          |
|-------------------------------------|--------------------------------------------------------------|----------------|---------|----------------------|----------|
| PD300-CDRH-7mm                      | Ø7mm aperture adapter for CDRH measurements for PD300        | 7Z02418        |         |                      |          |
| PD300-CDRH-3.5mm                    | Ø3.5mm aperture adapter for CDRH measurements for PD300      | 7Z08336        |         |                      |          |
| Fiber Adapters for<br>Sensor Series | Adapters for mounting fibers to PD300 sensors as shown below | SC type        | ST type | FC, FC /<br>APC type | SMA type |
| PD300 Series                        |                                                              | 7Z08221        | 7Z02210 | 7Z02213              | 7Z02212  |

PD300-FO-SMA

PD300-FO-ST

| Accessory                           | Description                                                                                                    | Part<br>number |         |                      |          |
|-------------------------------------|----------------------------------------------------------------------------------------------------------------|----------------|---------|----------------------|----------|
| PD300R-CDRH-7mm                     | Ø7mm aperture adapter for CDRH measurements for PD300R                                                         | 7Z08347        |         |                      |          |
| Fiber Adapters for<br>Sensor Series | Fiber adapter mounting bracket (1 bracket fits all fiber adapters)                                             | SC type        | ST type | FC, FC /<br>APC type | SMA type |
| FPD Series                          | 1G02259 - not needed except for FPS-1                                                                          | 7Z08227        | 7Z08226 | 7Z08229              | 1G01236A |
| PD300R Series                       | 1G02259                                                                                                        | 7Z08227        | 7Z08226 | 7Z08229              | 1G01236A |
| 3A-IS / 3A-IS-IRG                   | 7Z08213                                                                                                        | 7Z08227        | 7Z08226 | 7Z08229              | 1G01236A |
| IS-1-2W                             | 7Z08331                                                                                                        | 7Z08227        | 7Z08226 | 7Z08229              | 1G01236A |
| PD300-IRG                           | not needed                                                                                                     |                |         | 7Z08216              | 7Z08222  |
| Female SM1 to SM1<br>Adapter        | 11 For mounting PD300R series, PD300RM-UV & PD300RM-8W and FPS-1 sensors to SM1 optical components and systems |                |         |                      |          |