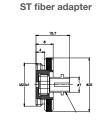

## Accessories and Fiberoptic Adapters for PD300 series

| Accessory                           | Description                                                  | Part<br>number |         |                      |          |
|-------------------------------------|--------------------------------------------------------------|----------------|---------|----------------------|----------|
| PD300-CDRH-7mm                      | Ø7mm aperture adapter for CDRH measurements for PD300        | 7Z02418        |         |                      |          |
| PD300-CDRH-3.5mm                    | Ø3.5mm aperture adapter for CDRH measurements for PD300      | 7Z08336        |         |                      |          |
| Fiber Adapters for<br>Sensor Series | Adapters for mounting fibers to PD300 sensors as shown below | SC type        | ST type | FC, FC /<br>APC type | SMA type |
| PD300 Series                        |                                                              | 7Z08221        | 7Z02210 | 7Z02213              | 7Z02212  |

PD300-FO-SMA

PD300-FO-ST

| Accessory                           | Description                                                                                                    | Part<br>number |         |                      |          |
|-------------------------------------|----------------------------------------------------------------------------------------------------------------|----------------|---------|----------------------|----------|
| PD300R-CDRH-7mm                     | Ø7mm aperture adapter for CDRH measurements for PD300R                                                         | 7Z08347        |         |                      |          |
| Fiber Adapters for<br>Sensor Series | Fiber adapter mounting bracket (1 bracket fits all fiber adapters)                                             | SC type        | ST type | FC, FC /<br>APC type | SMA type |
| FPD Series                          | 1G02259 - not needed except for FPS-1                                                                          | 7Z08227        | 7Z08226 | 7Z08229              | 1G01236A |
| PD300R Series                       | 1G02259                                                                                                        | 7Z08227        | 7Z08226 | 7Z08229              | 1G01236A |
| 3A-IS / 3A-IS-IRG                   | 7Z08213                                                                                                        | 7Z08227        | 7Z08226 | 7Z08229              | 1G01236A |
| IS-1-2W                             | 7Z08331                                                                                                        | 7Z08227        | 7Z08226 | 7Z08229              | 1G01236A |
| PD300-IRG                           | not needed                                                                                                     |                |         | 7Z08216              | 7Z08222  |
| Female SM1 to SM1<br>Adapter        | 11 For mounting PD300R series, PD300RM-UV & PD300RM-8W and FPS-1 sensors to SM1 optical components and systems |                |         |                      |          |