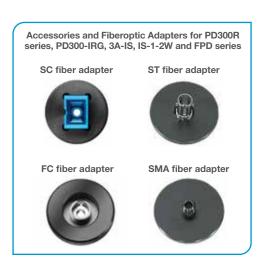

## Accessories and Fiberoptic Adapters for PD300 series

| Accessory                           | Description                                                  | Part<br>number |         |                      |          |
|-------------------------------------|--------------------------------------------------------------|----------------|---------|----------------------|----------|
| PD300-CDRH-7mm                      | Ø7mm aperture adapter for CDRH measurements for PD300        | 7Z02418        |         |                      |          |
| PD300-CDRH-3.5mm                    | Ø3.5mm aperture adapter for CDRH measurements for PD300      | 7Z08336        |         |                      |          |
| Fiber Adapters for<br>Sensor Series | Adapters for mounting fibers to PD300 sensors as shown below | SC type        | ST type | FC, FC /<br>APC type | SMA type |
| PD300 Series                        |                                                              | 7Z08221        | 7Z02210 | 7Z02213              | 7Z02212  |

PD300-FO-SMA

PD300-FO-ST

| Accessory                           | Description                                                                                                    | Part<br>number |         |                      |          |
|-------------------------------------|----------------------------------------------------------------------------------------------------------------|----------------|---------|----------------------|----------|
| PD300R-CDRH-7mm                     | Ø7mm aperture adapter for CDRH measurements for PD300R                                                         | 7Z08347        |         |                      |          |
| Fiber Adapters for<br>Sensor Series | Fiber adapter mounting bracket (1 bracket fits all fiber adapters)                                             | SC type        | ST type | FC, FC /<br>APC type | SMA type |
| FPD Series                          | 1G02259 - not needed except for FPS-1                                                                          | 7Z08227        | 7Z08226 | 7Z08229              | 1G01236A |
| PD300R Series                       | 1G02259                                                                                                        | 7Z08227        | 7Z08226 | 7Z08229              | 1G01236A |
| 3A-IS / 3A-IS-IRG                   | 7Z08213                                                                                                        | 7Z08227        | 7Z08226 | 7Z08229              | 1G01236A |
| IS-1-2W                             | 7Z08331                                                                                                        | 7Z08227        | 7Z08226 | 7Z08229              | 1G01236A |
| PD300-IRG                           | not needed                                                                                                     |                |         | 7Z08216              | 7Z08222  |
| Female SM1 to SM1<br>Adapter        | 11 For mounting PD300R series, PD300RM-UV & PD300RM-8W and FPS-1 sensors to SM1 optical components and systems |                |         |                      |          |