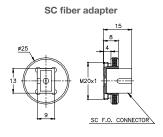

## Accessories and Fiberoptic Adapters for PD300 series

| Accessory                           | Description                                                  | Part<br>number |         |                      |          |
|-------------------------------------|--------------------------------------------------------------|----------------|---------|----------------------|----------|
| PD300-CDRH-7mm                      | Ø7mm aperture adapter for CDRH measurements for PD300        | 7Z02418        |         |                      |          |
| PD300-CDRH-3.5mm                    | Ø3.5mm aperture adapter for CDRH measurements for PD300      | 7Z08336        |         |                      |          |
| Fiber Adapters for<br>Sensor Series | Adapters for mounting fibers to PD300 sensors as shown below | SC type        | ST type | FC, FC /<br>APC type | SMA type |
| PD300 Series                        |                                                              | 7Z08221        | 7Z02210 | 7Z02213              | 7Z02212  |

PD300-FO-SMA

PD300-FO-ST

| Accessory                           | Description                                                                                                    | Part<br>number |         |                      |          |
|-------------------------------------|----------------------------------------------------------------------------------------------------------------|----------------|---------|----------------------|----------|
| PD300R-CDRH-7mm                     | Ø7mm aperture adapter for CDRH measurements for PD300R                                                         | 7Z08347        |         |                      |          |
| Fiber Adapters for<br>Sensor Series | Fiber adapter mounting bracket (1 bracket fits all fiber adapters)                                             | SC type        | ST type | FC, FC /<br>APC type | SMA type |
| FPD Series                          | 1G02259 - not needed except for FPS-1                                                                          | 7Z08227        | 7Z08226 | 7Z08229              | 1G01236A |
| PD300R Series                       | 1G02259                                                                                                        | 7Z08227        | 7Z08226 | 7Z08229              | 1G01236A |
| 3A-IS / 3A-IS-IRG                   | 7Z08213                                                                                                        | 7Z08227        | 7Z08226 | 7Z08229              | 1G01236A |
| IS-1-2W                             | 7Z08331                                                                                                        | 7Z08227        | 7Z08226 | 7Z08229              | 1G01236A |
| PD300-IRG                           | not needed                                                                                                     |                |         | 7Z08216              | 7Z08222  |
| Female SM1 to SM1<br>Adapter        | 11 For mounting PD300R series, PD300RM-UV & PD300RM-8W and FPS-1 sensors to SM1 optical components and systems |                |         |                      |          |