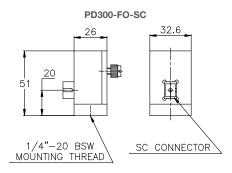

## 1.1.1.5 Accessories for Photodiode Sensors

## **Fiberoptic Adapters and Other Accessories**