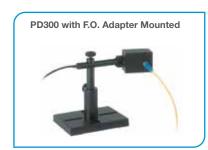

## **Fiberoptic Adapters and Other Accessories**

## Accessories and Fiberoptic Adapters for PD300 series

| Accessory                           | Description                                                  | Part<br>number |         |                      |          |
|-------------------------------------|--------------------------------------------------------------|----------------|---------|----------------------|----------|
| PD300-CDRH-7mm                      | Ø7mm aperture adapter for CDRH measurements for PD300        | 7Z02418        |         |                      |          |
| PD300-CDRH-3.5mm                    | Ø3.5mm aperture adapter for CDRH measurements for PD300      | 7Z08336        |         |                      |          |
| Fiber Adapters for<br>Sensor Series | Adapters for mounting fibers to PD300 sensors as shown below | SC type        | ST type | FC, FC /<br>APC type | SMA type |
| PD300 Series                        |                                                              | 7Z08221        | 7Z02210 | 7Z02213              | 7Z02212  |

PD300-FO-SMA

PD300-FO-ST

| Accessory                           | Description                                                                                                    | Part<br>number |         |                      |          |
|-------------------------------------|----------------------------------------------------------------------------------------------------------------|----------------|---------|----------------------|----------|
| PD300R-CDRH-7mm                     | Ø7mm aperture adapter for CDRH measurements for PD300R                                                         | 7Z08347        |         |                      |          |
| Fiber Adapters for<br>Sensor Series | Fiber adapter mounting bracket (1 bracket fits all fiber adapters)                                             | SC type        | ST type | FC, FC /<br>APC type | SMA type |
| FPD Series                          | 1G02259 - not needed except for FPS-1                                                                          | 7Z08227        | 7Z08226 | 7Z08229              | 1G01236A |
| PD300R Series                       | 1G02259                                                                                                        | 7Z08227        | 7Z08226 | 7Z08229              | 1G01236A |
| 3A-IS / 3A-IS-IRG                   | 7Z08213                                                                                                        | 7Z08227        | 7Z08226 | 7Z08229              | 1G01236A |
| IS-1-2W                             | 7Z08331                                                                                                        | 7Z08227        | 7Z08226 | 7Z08229              | 1G01236A |
| PD300-IRG                           | not needed                                                                                                     |                |         | 7Z08216              | 7Z08222  |
| Female SM1 to SM1<br>Adapter        | 11 For mounting PD300R series, PD300RM-UV & PD300RM-8W and FPS-1 sensors to SM1 optical components and systems |                |         |                      |          |