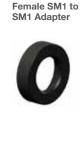

PD300-FO-SMA

PD300-FO-ST

| Accessory                           | Description                                                                                                    | Part<br>number |         |                      |          |
|-------------------------------------|----------------------------------------------------------------------------------------------------------------|----------------|---------|----------------------|----------|
| PD300R-CDRH-7mm                     | Ø7mm aperture adapter for CDRH measurements for PD300R                                                         | 7Z08347        |         |                      |          |
| Fiber Adapters for<br>Sensor Series | Fiber adapter mounting bracket (1 bracket fits all fiber adapters)                                             | SC type        | ST type | FC, FC /<br>APC type | SMA type |
| FPD Series                          | 1G02259 - not needed except for FPS-1                                                                          | 7Z08227        | 7Z08226 | 7Z08229              | 1G01236A |
| PD300R Series                       | 1G02259                                                                                                        | 7Z08227        | 7Z08226 | 7Z08229              | 1G01236A |
| 3A-IS / 3A-IS-IRG                   | 7Z08213                                                                                                        | 7Z08227        | 7Z08226 | 7Z08229              | 1G01236A |
| IS-1-2W                             | 7Z08331                                                                                                        | 7Z08227        | 7Z08226 | 7Z08229              | 1G01236A |
| PD300-IRG                           | not needed                                                                                                     |                |         | 7Z08216              | 7Z08222  |
| Female SM1 to SM1<br>Adapter        | 11 For mounting PD300R series, PD300RM-UV & PD300RM-8W and FPS-1 sensors to SM1 optical components and systems |                |         |                      |          |