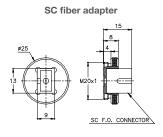

## Accessories and Fiberoptic Adapters for PD300 series

| Accessory                           | Description                                                  | Part<br>number |         |                      |          |
|-------------------------------------|--------------------------------------------------------------|----------------|---------|----------------------|----------|
| PD300-CDRH-7mm                      | Ø7mm aperture adapter for CDRH measurements for PD300        | 7Z02418        |         |                      |          |
| PD300-CDRH-3.5mm                    | Ø3.5mm aperture adapter for CDRH measurements for PD300      | 7Z08336        |         |                      |          |
| Fiber Adapters for<br>Sensor Series | Adapters for mounting fibers to PD300 sensors as shown below | SC type        | ST type | FC, FC /<br>APC type | SMA type |
| PD300 Series                        |                                                              | 7Z08221        | 7Z02210 | 7Z02213              | 7Z02212  |

PD300-FO-SMA

| Accessory                           | Description                                                        | Part<br>number |         |                      |          |
|-------------------------------------|--------------------------------------------------------------------|----------------|---------|----------------------|----------|
| PD300R-CDRH-7mm                     | Ø7mm aperture adapter for CDRH measurements for PD300R             | 7Z08347        |         |                      |          |
| Fiber Adapters for<br>Sensor Series | Fiber adapter mounting bracket (1 bracket fits all fiber adapters) | SC type        | ST type | FC, FC /<br>APC type | SMA type |
| FPD Series                          | 1G02259 - not needed except for FPS-1                              | 7Z08227        | 7Z08226 | 7Z08229              | 1G01236A |
| PD300R Series                       | 1G02259                                                            | 7Z08227        | 7Z08226 | 7Z08229              | 1G01236A |
| 3A-IS / 3A-IS-IRG                   | 7Z08213                                                            | 7Z08227        | 7Z08226 | 7Z08229              | 1G01236A |
| IS-1-2W                             | 7Z08331                                                            | 7Z08227        | 7Z08226 | 7Z08229              | 1G01236A |
| PD300-IRG                           | not needed                                                         |                |         | 7Z08216              | 7Z08222  |
| Female SM1 to SM1<br>Adapter        | For mounting PD300R ser and FPS-1 sensors to SM                    | 1G02260        |         |                      |          |