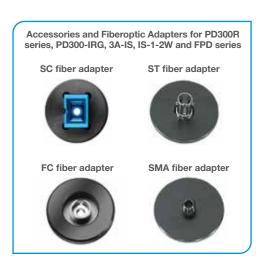

## Accessories and Fiberoptic Adapters for PD300 series

| Accessory                           | Description                                                  | Part<br>number |         |                      |          |
|-------------------------------------|--------------------------------------------------------------|----------------|---------|----------------------|----------|
| PD300-CDRH-7mm                      | Ø7mm aperture adapter for CDRH measurements for PD300        | 7Z02418        |         |                      |          |
| PD300-CDRH-3.5mm                    | Ø3.5mm aperture adapter for CDRH measurements for PD300      | 7Z08336        |         |                      |          |
| Fiber Adapters for<br>Sensor Series | Adapters for mounting fibers to PD300 sensors as shown below | SC type        | ST type | FC, FC /<br>APC type | SMA type |
| PD300 Series                        |                                                              | 7Z08221        | 7Z02210 | 7Z02213              | 7Z02212  |

PD300-FO-SMA

| Accessory                           | Description                                                        | Part<br>number |         |                      |          |
|-------------------------------------|--------------------------------------------------------------------|----------------|---------|----------------------|----------|
| PD300R-CDRH-7mm                     | Ø7mm aperture adapter for CDRH measurements for PD300R             | 7Z08347        |         |                      |          |
| Fiber Adapters for<br>Sensor Series | Fiber adapter mounting bracket (1 bracket fits all fiber adapters) | SC type        | ST type | FC, FC /<br>APC type | SMA type |
| FPD Series                          | 1G02259 - not needed except for FPS-1                              | 7Z08227        | 7Z08226 | 7Z08229              | 1G01236A |
| PD300R Series                       | 1G02259                                                            | 7Z08227        | 7Z08226 | 7Z08229              | 1G01236A |
| 3A-IS / 3A-IS-IRG                   | 7Z08213                                                            | 7Z08227        | 7Z08226 | 7Z08229              | 1G01236A |
| IS-1-2W                             | 7Z08331                                                            | 7Z08227        | 7Z08226 | 7Z08229              | 1G01236A |
| PD300-IRG                           | not needed                                                         |                |         | 7Z08216              | 7Z08222  |
| Female SM1 to SM1<br>Adapter        | For mounting PD300R ser and FPS-1 sensors to SM                    | 1G02260        |         |                      |          |