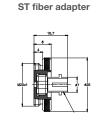

## Accessories and Fiberoptic Adapters for PD300 series

| Accessory                           | Description                                                  | Part<br>number |         |                      |          |
|-------------------------------------|--------------------------------------------------------------|----------------|---------|----------------------|----------|
| PD300-CDRH-7mm                      | Ø7mm aperture adapter for CDRH measurements for PD300        | 7Z02418        |         |                      |          |
| PD300-CDRH-3.5mm                    | Ø3.5mm aperture adapter for CDRH measurements for PD300      | 7Z08336        |         |                      |          |
| Fiber Adapters for<br>Sensor Series | Adapters for mounting fibers to PD300 sensors as shown below | SC type        | ST type | FC, FC /<br>APC type | SMA type |
| PD300 Series                        |                                                              | 7Z08221        | 7Z02210 | 7Z02213              | 7Z02212  |

PD300-FO-SMA

| Accessory                           | Description                                                        | Part<br>number |         |                      |          |
|-------------------------------------|--------------------------------------------------------------------|----------------|---------|----------------------|----------|
| PD300R-CDRH-7mm                     | Ø7mm aperture adapter for CDRH measurements for PD300R             | 7Z08347        |         |                      |          |
| Fiber Adapters for<br>Sensor Series | Fiber adapter mounting bracket (1 bracket fits all fiber adapters) | SC type        | ST type | FC, FC /<br>APC type | SMA type |
| FPD Series                          | 1G02259 - not needed except for FPS-1                              | 7Z08227        | 7Z08226 | 7Z08229              | 1G01236A |
| PD300R Series                       | 1G02259                                                            | 7Z08227        | 7Z08226 | 7Z08229              | 1G01236A |
| 3A-IS / 3A-IS-IRG                   | 7Z08213                                                            | 7Z08227        | 7Z08226 | 7Z08229              | 1G01236A |
| IS-1-2W                             | 7Z08331                                                            | 7Z08227        | 7Z08226 | 7Z08229              | 1G01236A |
| PD300-IRG                           | not needed                                                         |                |         | 7Z08216              | 7Z08222  |
| Female SM1 to SM1<br>Adapter        | For mounting PD300R ser and FPS-1 sensors to SM                    | 1G02260        |         |                      |          |