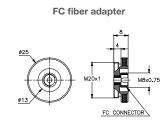

## Accessories and Fiberoptic Adapters for PD300 series

| Accessory                           | Description                                                  | Part<br>number |         |                      |          |
|-------------------------------------|--------------------------------------------------------------|----------------|---------|----------------------|----------|
| PD300-CDRH-7mm                      | Ø7mm aperture adapter for CDRH measurements for PD300        | 7Z02418        |         |                      |          |
| PD300-CDRH-3.5mm                    | Ø3.5mm aperture adapter for CDRH measurements for PD300      | 7Z08336        |         |                      |          |
| Fiber Adapters for<br>Sensor Series | Adapters for mounting fibers to PD300 sensors as shown below | SC type        | ST type | FC, FC /<br>APC type | SMA type |
| PD300 Series                        |                                                              | 7Z08221        | 7Z02210 | 7Z02213              | 7Z02212  |