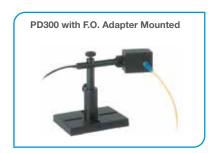

## Accessories and Fiberoptic Adapters for PD300 series

| Accessory                           | Description                                                  | Part<br>number |         |                      |          |
|-------------------------------------|--------------------------------------------------------------|----------------|---------|----------------------|----------|
| PD300-CDRH-7mm                      | Ø7mm aperture adapter for CDRH measurements for PD300        | 7Z02418        |         |                      |          |
| PD300-CDRH-3.5mm                    | Ø3.5mm aperture adapter for CDRH measurements for PD300      | 7Z08336        |         |                      |          |
| Fiber Adapters for<br>Sensor Series | Adapters for mounting fibers to PD300 sensors as shown below | SC type        | ST type | FC, FC /<br>APC type | SMA type |
| PD300 Series                        |                                                              | 7Z08221        | 7Z02210 | 7Z02213              | 7Z02212  |