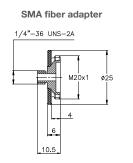

PD300-FO-SMA

| Accessory                           | Description                                                        | Part<br>number |         |                      |          |
|-------------------------------------|--------------------------------------------------------------------|----------------|---------|----------------------|----------|
| PD300R-CDRH-7mm                     | Ø7mm aperture adapter for CDRH measurements for PD300R             | 7Z08347        |         |                      |          |
| Fiber Adapters for<br>Sensor Series | Fiber adapter mounting bracket (1 bracket fits all fiber adapters) | SC type        | ST type | FC, FC /<br>APC type | SMA type |
| FPD Series                          | 1G02259 - not needed except for FPS-1                              | 7Z08227        | 7Z08226 | 7Z08229              | 1G01236A |
| PD300R Series                       | 1G02259                                                            | 7Z08227        | 7Z08226 | 7Z08229              | 1G01236A |
| 3A-IS / 3A-IS-IRG                   | 7Z08213                                                            | 7Z08227        | 7Z08226 | 7Z08229              | 1G01236A |
| IS-1-2W                             | 7Z08331                                                            | 7Z08227        | 7Z08226 | 7Z08229              | 1G01236A |
| PD300-IRG                           | not needed                                                         |                |         | 7Z08216              | 7Z08222  |
| Female SM1 to SM1<br>Adapter        | For mounting PD300R ser and FPS-1 sensors to SM                    | 1G02260        |         |                      |          |