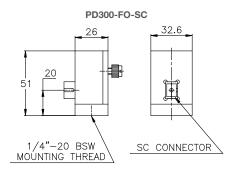

## 1.1.1.5 Accessories for Photodiode Sensors

## **Fiberoptic Adapters and Other Accessories**