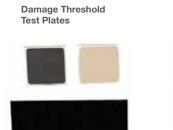

## 1.2.4.1 Accessories for Pyroelectric Sensors - Continued

Negative Polarity Power Supply/Charger

| Accessory                                                 | Description                                                                                                                                                                                                              | Part number               |                     |                     |
|-----------------------------------------------------------|--------------------------------------------------------------------------------------------------------------------------------------------------------------------------------------------------------------------------|---------------------------|---------------------|---------------------|
| Damage Threshold Test Plates                              | Test plates with same absorber coating as the sensor. For testing that laser beam is not above damage threshold                                                                                                          | Metallic type<br>7E06031A | BF type<br>7E06031D | BB type<br>7E06031C |
|                                                           | Dimensions                                                                                                                                                                                                               | 26x26x1mm                 | 76x26x1mm           | 76x26x1mm           |
| Nova PE-C Adapter                                         | The adapter plugs between the Nova D15 socket and the smart plug of the PE-C sensor to allow the Nova to operate with PE-C series sensors. See PE-C spec sheet for details.                                              | 7Z08272                   |                     |                     |
| PE-C to PE Size Adapter                                   | The newer PE-C series sensors have a Ø62mm diameter. The older PE series sensors have a Ø85mm diameter. This adapter allows using the PE-C type sensors in jigs and setups that were originally designed for PE sensors. | 7Z08273                   |                     |                     |
| N Polarity Power Supply/Charger<br>AC/DC 12V 2A N-2.1x5.5 | For FPE80BF-DIF-C sensor<br>(1 unit supplied with the sensor)                                                                                                                                                            | 7E05029                   |                     |                     |