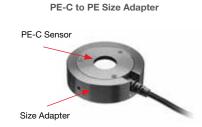

## 1.2.4.1 Accessories for Pyroelectric Sensors - Continued

Negative Polarity Power Supply/Charger

| Accessory                                                 | Description                                                                                                                                                                                                              | Part number               |                     |                     |
|-----------------------------------------------------------|--------------------------------------------------------------------------------------------------------------------------------------------------------------------------------------------------------------------------|---------------------------|---------------------|---------------------|
| Damage Threshold Test Plates                              | Test plates with same absorber coating as the sensor. For testing that laser beam is not above damage threshold                                                                                                          | Metallic type<br>7E06031A | BF type<br>7E06031D | BB type<br>7E06031C |
|                                                           | Dimensions                                                                                                                                                                                                               | 26x26x1mm                 | 76x26x1mm           | 76x26x1mm           |
| Nova PE-C Adapter                                         | The adapter plugs between the Nova D15 socket and the smart plug of the PE-C sensor to allow the Nova to operate with PE-C series sensors. See PE-C spec sheet for details.                                              | 7Z08272                   |                     |                     |
| PE-C to PE Size Adapter                                   | The newer PE-C series sensors have a Ø62mm diameter. The older PE series sensors have a Ø85mm diameter. This adapter allows using the PE-C type sensors in jigs and setups that were originally designed for PE sensors. | 7Z08273                   |                     |                     |
| N Polarity Power Supply/Charger<br>AC/DC 12V 2A N-2.1x5.5 | For FPE80BF-DIF-C sensor<br>(1 unit supplied with the sensor)                                                                                                                                                            | 7E05029                   |                     |                     |