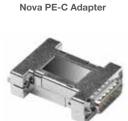

## 1.2.4.1 Accessories for Pyroelectric Sensors - Continued

Negative Polarity Power Supply/Charger

| Accessory                                                 | Description                                                                                                                                                                                                              | Part number               |                     |                     |
|-----------------------------------------------------------|--------------------------------------------------------------------------------------------------------------------------------------------------------------------------------------------------------------------------|---------------------------|---------------------|---------------------|
| Damage Threshold Test Plates                              | Test plates with same absorber coating as the sensor. For testing that laser beam is not above damage threshold                                                                                                          | Metallic type<br>7E06031A | BF type<br>7E06031D | BB type<br>7E06031C |
|                                                           | Dimensions                                                                                                                                                                                                               | 26x26x1mm                 | 76x26x1mm           | 76x26x1mm           |
| Nova PE-C Adapter                                         | The adapter plugs between the Nova D15 socket and the smart plug of the PE-C sensor to allow the Nova to operate with PE-C series sensors. See PE-C spec sheet for details.                                              | 7Z08272                   |                     |                     |
| PE-C to PE Size Adapter                                   | The newer PE-C series sensors have a Ø62mm diameter. The older PE series sensors have a Ø85mm diameter. This adapter allows using the PE-C type sensors in jigs and setups that were originally designed for PE sensors. | 7Z08273                   |                     |                     |
| N Polarity Power Supply/Charger<br>AC/DC 12V 2A N-2.1x5.5 | For FPE80BF-DIF-C sensor<br>(1 unit supplied with the sensor)                                                                                                                                                            | 7E05029                   |                     |                     |