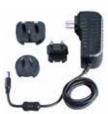

## 1.2.4.1 Accessories for Pyroelectric Sensors - Continued

Negative Polarity Power Supply/Charger

| Accessory                                                 | Description                                                                                                                                                                                                              | Part number               |                     |                     |
|-----------------------------------------------------------|--------------------------------------------------------------------------------------------------------------------------------------------------------------------------------------------------------------------------|---------------------------|---------------------|---------------------|
| Damage Threshold Test Plates                              | Test plates with same absorber coating as the sensor. For testing that laser beam is not above damage threshold                                                                                                          | Metallic type<br>7E06031A | BF type<br>7E06031D | BB type<br>7E06031C |
|                                                           | Dimensions                                                                                                                                                                                                               | 26x26x1mm                 | 76x26x1mm           | 76x26x1mm           |
| Nova PE-C Adapter                                         | The adapter plugs between the Nova D15 socket and the smart plug of the PE-C sensor to allow the Nova to operate with PE-C series sensors. See PE-C spec sheet for details.                                              | 7Z08272                   |                     |                     |
| PE-C to PE Size Adapter                                   | The newer PE-C series sensors have a Ø62mm diameter. The older PE series sensors have a Ø85mm diameter. This adapter allows using the PE-C type sensors in jigs and setups that were originally designed for PE sensors. | 7Z08273                   |                     |                     |
| N Polarity Power Supply/Charger<br>AC/DC 12V 2A N-2.1x5.5 | For FPE80BF-DIF-C sensor<br>(1 unit supplied with the sensor)                                                                                                                                                            | 7E05029                   |                     |                     |