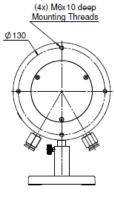

| 12J/cm <sup>2</sup> | 25J/cm <sup>2</sup> | 60J/cm <sup>2</sup>  |

## BD10K-W





Rear Side