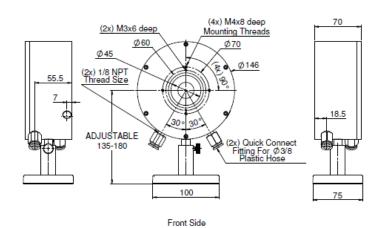

| 12J/cm <sup>2</sup> | 25J/cm <sup>2</sup> | 60J/cm <sup>2</sup>  |

## BD10K-W





Rear Side